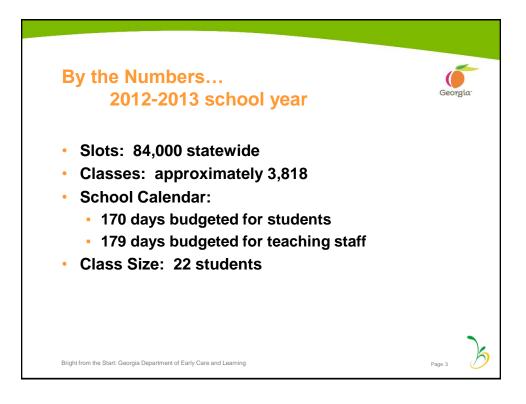

| year                                                   | Georgia |
|--------------------------------------------------------------------------------------------------------------------------------------------------------------|--------------------------------------------------------|---------|
| <ul> <li>Budgeted Slots:</li> <li>Allocated Slots:</li> <li>Current Enrollment:</li> <li>Fill Rate:</li> <li># of Classes:</li> <li>Waiting List:</li> </ul> | 86,000<br>85,470<br>82,966<br>96.47%<br>3,877<br>6,214 |         |
| Bright from the Start: Georgia Department of Early Care and Learning                                                                                         |                                                        | Page 2  |









3









5

















9