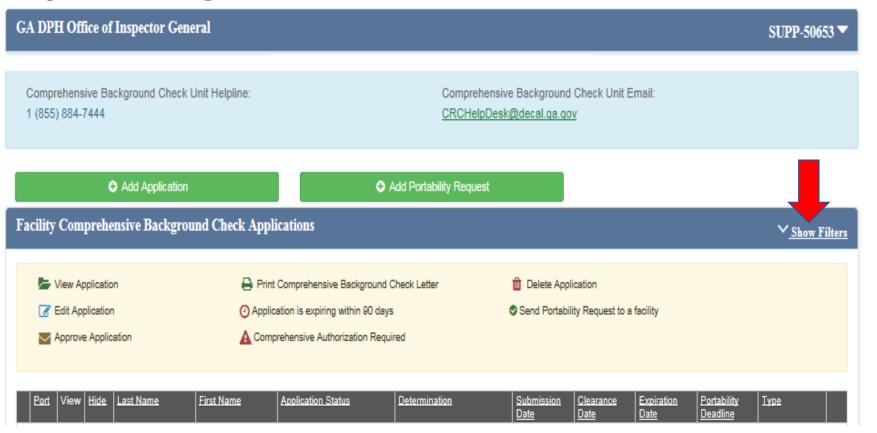

#### **Comprehensive Background Check**

| A DPH Office of Inspector Gene                       | ral                            |                               |                                              |                                         | SUPP-50653        |
|------------------------------------------------------|--------------------------------|-------------------------------|----------------------------------------------|-----------------------------------------|-------------------|
| Comprehensive Background Check U<br>1 (855) 884-7444 | Init Helpline:                 |                               | ve Background Check Unit E<br>k@decal.ga.gov | mail:                                   |                   |
| Add Application                                      |                                | Add Portability Request       |                                              |                                         |                   |
| Facility Comprehensive Backgrou                      | nd Check Applications          |                               |                                              |                                         | ^ <u>Hide Fil</u> |
| Last Name:                                           | SSN:                           | Application St                | atus:                                        | Submission Date Rang                    | ge:               |
| Jones                                                |                                | Select>                       | ~                                            | mm/dd/yyyy                              |                   |
| First Name:                                          | Determination:<br>Select>      | Show Hidd                     | en Applications                              | to<br>mm/dd/yyyy<br>Filter              | Clear             |
| View Application                                     | 🖨 Print Comprehensive Bac      | kground Check Letter          | Delete Application                           |                                         |                   |
| Edit Application                                     | Application is expiring within | in 90 days                    | Send Portability Request to a                | facility                                |                   |
| Market Application                                   | A Comprehensive Authorizat     | ion Required                  |                                              |                                         |                   |
| Port View Hide Last Name                             | First Name Application Status  | Determination                 | Submission Clearance<br>Date Date            | Expiration Portability<br>Date Deadline | Type              |
| 1. 📀 🖕 📋 Jones                                       | Anna Completed                 | Comprehensive<br>satisfactory | 07/23/2019 07/19/2019                        | 07/19/2024 07/19/2020                   | Application       |